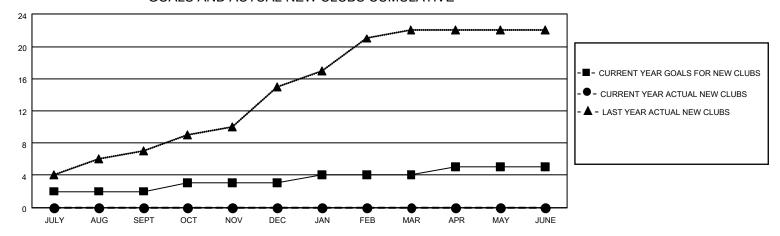

## GOALS AND ACTUAL NEW CLUBS CUMULATIVE

## MONTHLY MEMBERSHIP PROGRESS REPORT

LOCATION INDIA District 3232 J Results as of: 7/31/2022

| Clubs                 |               |           |               | Members               |                        |                         |                                                    |
|-----------------------|---------------|-----------|---------------|-----------------------|------------------------|-------------------------|----------------------------------------------------|
| RESULTS FOR 2022-2023 |               |           |               | RESULTS FOR 2022-2023 |                        |                         |                                                    |
| QUARTER               | NEW CLUB GOAL | NEW CLUBS | DROPPED CLUBS | QUARTER MEME          | BER GROWTH NET<br>GOAL | MEMBER GROWTH<br>ACTUAL | DROPPED<br>MEMBERS ACTUAL<br>(including transfers) |
| JULY/AUG/SEPT         | 2             | 0         | 0             | JULY/AUG/SEPT         | 25                     | 6                       | 15                                                 |
| OCT/NOV/DEC           | 1             | 0         | 0             | OCT/NOV/DEC           | 25                     | 0                       | 0                                                  |
| JAN/FEB/MAR           | 1             | 0         | 0             | JAN/FEB/MAR           | 20                     | 0                       | 0                                                  |
| APR/MAY/JUNE          | 1             | 0         | 0             | APR/MAY/JUNE          | 20                     | 0                       | 0                                                  |