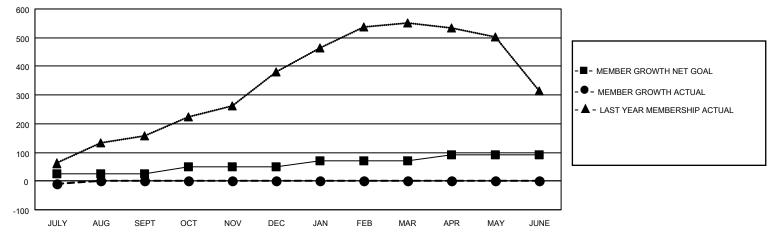

## GOALS AND ACTUAL MEMBERS CUMULATIVE

| DROPPED CLUBS: 0 |    | 5 CLUBS OF 79 ADDED 1 OR<br>MORE NEW MEMBERS | GENDER DISTRIBUTION             |                                |  |
|------------------|----|----------------------------------------------|---------------------------------|--------------------------------|--|
|                  |    | INORE NEW MILIMBERS                          | MALE<br>FEMALE                  | 2,000 (72.65%)<br>753 (27.35%) |  |
| DROPPED MEMBERS  |    |                                              | NON BINARY PREFER NOT TO ANSWER | 0 (0.00%)<br>0 (0.00%)         |  |
| DECEASED         | 1  |                                              | THE ENTITY TO MINOWER           | 0 (0.0070)                     |  |
| CLUB CANCELLED   | 0  | CLICK HERE FOR CUMULATIVE                    | TOTAL FAMILY UNIT MEMBERS       | 1,943                          |  |
| OTHER            | 14 | MEMBERSHIP DATA                              |                                 |                                |  |
| TOTAL            | 15 |                                              | FAMILY MEMBERS PAYING HAI       | LF DUES 1,311                  |  |

## MONTHLY MEMBERSHIP PROGRESS REPORT

LOCATION INDIA District 3232 J Results as of: 7/31/2022

| Clubs                 |               |           |               | Members               |                        |                         |                                                    |
|-----------------------|---------------|-----------|---------------|-----------------------|------------------------|-------------------------|----------------------------------------------------|
| RESULTS FOR 2022-2023 |               |           |               | RESULTS FOR 2022-2023 |                        |                         |                                                    |
| QUARTER               | NEW CLUB GOAL | NEW CLUBS | DROPPED CLUBS | QUARTER MEME          | BER GROWTH NET<br>GOAL | MEMBER GROWTH<br>ACTUAL | DROPPED<br>MEMBERS ACTUAL<br>(including transfers) |
| JULY/AUG/SEPT         | 2             | 0         | 0             | JULY/AUG/SEPT         | 25                     | 6                       | 15                                                 |
| OCT/NOV/DEC           | 1             | 0         | 0             | OCT/NOV/DEC           | 25                     | 0                       | 0                                                  |
| JAN/FEB/MAR           | 1             | 0         | 0             | JAN/FEB/MAR           | 20                     | 0                       | 0                                                  |
| APR/MAY/JUNE          | 1             | 0         | 0             | APR/MAY/JUNE          | 20                     | 0                       | 0                                                  |